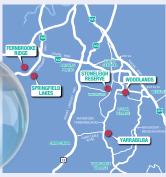

Visit one of our five spectacular Queensland communities at Yarrabilba, Woodlands, Stoneleigh Reserve, Springfield Lakes and Fernbrooke Ridge - they're all offering exciting new land releases designed to suit your budget and lifestyle. We're also launching Willow Rise, the scenic new village at Woodlands. Plus, discover our new living option, The Terrace Homes, at Yarrabilba and the beautiful new park opening this Summer.

When: Sunday, 19th January 2014, 3-5.30pm

Where: 333 Logan Reserve Rd, Logan Reserve

Lots sell out fast, so don't miss out!

Brought forward due to overwhelming demand, all five of our spectacular communities will be offering new land releases. Don't miss out! Make sure you're the first to hear about new releases. Register at loveitrightnow.com.au today.

AND TOTAL OF THE

**Beautiful land** 

Yarrabilba - Land from \$151,000\* Woodlands - Land from \$153,000\* Stoneleigh Reserve - Land from \$116,000\* Springfield Lakes - Land from \$180,000\* Fernbrooke Ridge - Land from \$131,000\*