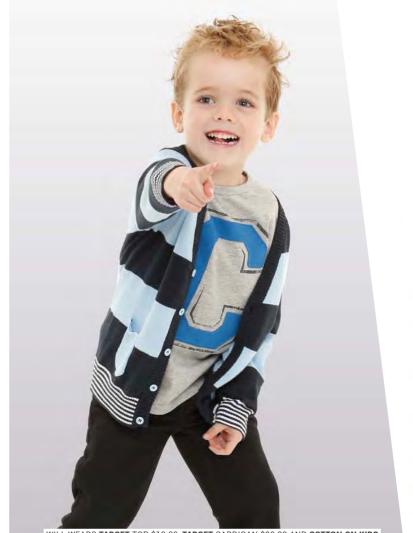

WILL WEARS COTTON ON KIDS JUMPER \$29.95, COTTON ON KIDS COAT \$54.95, TARGET CHINOS \$20.00, AND BETTS KIDS AIRFLEX SHOES \$89.95.
LUCY WEARS COTTON ON KIDS HEART JUMPER \$34.99, PUMPKIN PATCH SKIRT \$34.99, WILLIAMS SHOES \$34.99 AND PUMPKIN PATCH NECKLACE \$12.99.