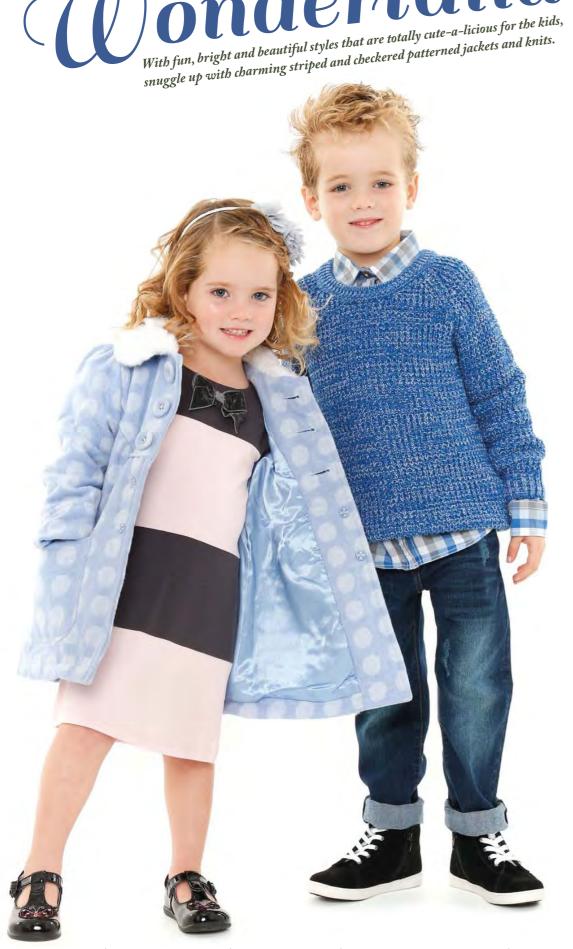

# Winter Condendand Onderland

WILL WEARS PUMPKIN PATCH JACKET \$52.99, PUMPKIN PATCH BLACK JEANS \$42.99 AND COTTON ON KIDS SHOES \$39.95.
LUCY WEARS COTTON ON KIDS DRESS \$24.95, PUMPKIN PATCH LEGGINGS \$19.99 AND PUMPKIN PATCH BOOTS \$59.99.