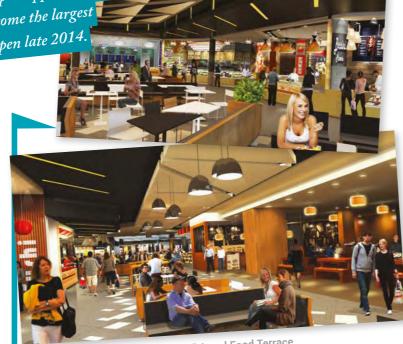

Winter FASI

JPDATE

Construction work on the new Lakeside Joondalup Shopping City is progressing well as we transform the centre to become the largest shopping centre in WA upon completion, due to open late 2014.

You may have noticed that a number of hoardings have been erected up on the CBD level of the Centre. These hoardings have been erected to start works on the Centre's new Food Terrace along with laying new terrazzo on the floors.

Artists impressions of the new CBD Level Food Terrace