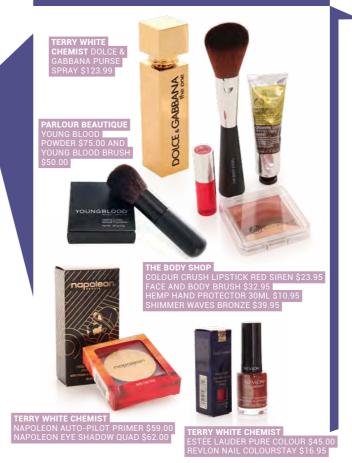

# This Seasons Must Haves

Use a gentle exfoliator to remove dead skin cells instantly smoothing and brightening your complexion for that fresh, glowing skin look with Dermalogica Daily Microfoliant.

Dermalogica Daily Microfoliant

Winter's here and the tan is fading so lets get that bronzed, healthy look back at **Parlour Beautique** 