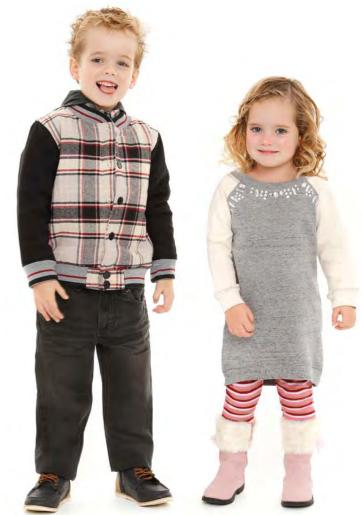

# Winter Condendand Onderland

WILL WEARS PUMPKIN PATCH JACKET \$52.99, PUMPKIN PATCH BLACK JEANS \$42.99 AND COTTON ON KIDS SHOES \$39.95.
LUCY WEARS COTTON ON KIDS DRESS \$24.95, PUMPKIN PATCH LEGGINGS \$19.99 AND PUMPKIN PATCH BOOTS \$59.99.