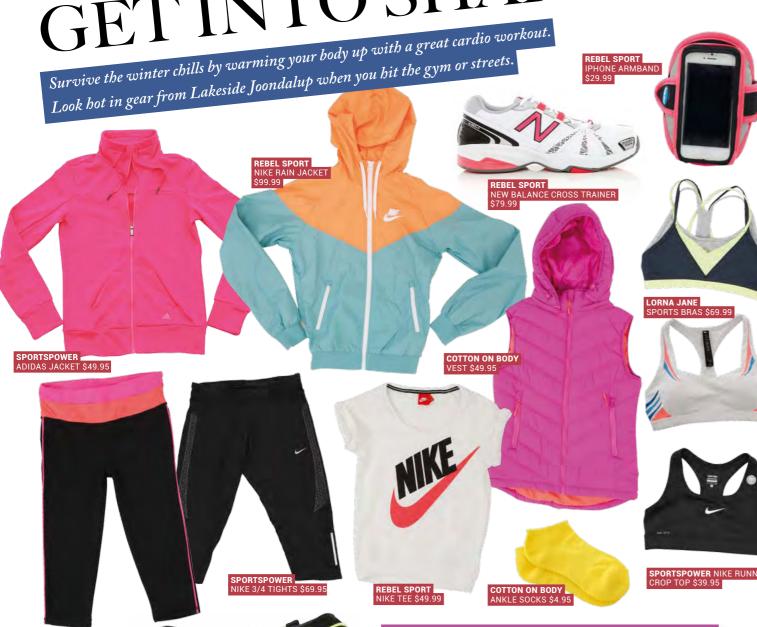

# GET INTO SHAPE!

# Getting Sneaky

Is your energy lagging? Feeling tired? It may be the last thing you feel like doing, but exercise - even a brisk walk - can be more effective than a nap or cup of

Grab these **Sketches Flex** sneakers from SportsPower for \$79.99.

# Leap into a new you this winter with these tips from Cathy at Combat Arts Institute of Australia.

Don't want to run in the rain? Easy solution, grab a skipping rope and some weights from Rebel Sport. It's a great way to warm up your body and raise your heart rate. To mix it up for a total body workout follow this easy routine that will keep you fit and toned.

Skip for 1 minute.

Do 20 reps each of sit-ups, pushups and squats while holding the weights.

Repeat 3 times! Voila! You are on your way to a fabulous figure just in time for Summer.