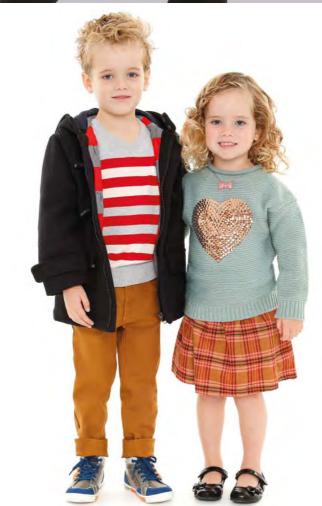

LUCY WEARS PUMPKIN PATCH DRESS \$49.99, TARGET RED JACKET \$22.00, COTTON ON KIDS BRACELET \$6.95 AND COTTON ON KIDS BAG \$12.95.

Kid's Fashion